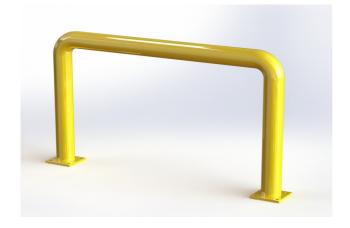

## Straight arched barrier - DP LGOR03

**PROPERTIES:** 

**Material:** steel **Colour:** yellow

Handling equipment: manual handling equipment

Impact resistance: basic

**Diameter:** 60 mm **Length:** 1000 mm **Height:** 600 mm

**Foot dimension:** 120 × 120 × 10 mm

Wall thickness: 3 mm

Weight: 11 kg

Surface treatment: powder paint

Suitable use: indoor and outdoor areas

## PRODUCT DESCRIPTION:

Straight arched barrier is made of S235 steel. Surface treatment is solved with powder paint. Yellow traffic colour RAL1023 increases the visibility of the barrier and warns of obstacles, which contributes to greater safety. The steel feet of the barrier are made of 10 mm thick sheets. Fixing holes  $\emptyset$  14 mm.